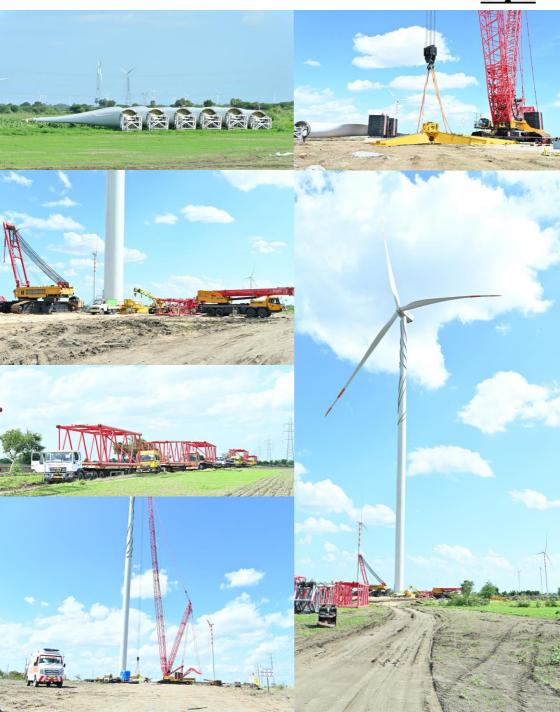

Solar & Wind

86 windmills erected | 100 MW of solar Projects | 244 MW of wind projects

**EHV Tower** 

- Extensive experience in the installation, commissioning, and grid injection of 33 kV transmission lines.
- Expertise spans the full lifecycle of high-voltage line implementation, including design, construction, grid synchronization, and regulatory compliance
- 33 KV Line injecting /Charging (Single circuit / Double / Panther/DOCK)

# Wind Projects